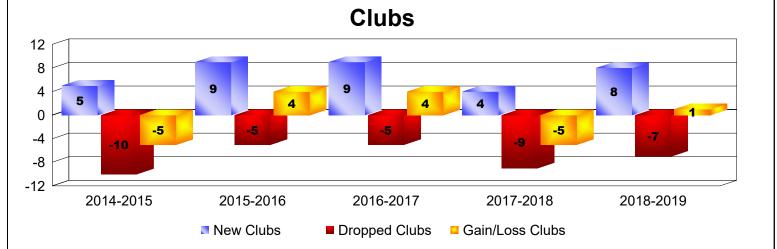

## As of June 2019 Cumulative

| Year      | New<br>Clubs | Dropped<br>Clubs | Gain/<br>Loss<br>Clubs | New<br>Members | Charter<br>Members | Reinstate<br>Members | Transfer<br>Members | Total<br>Member<br>Added | Total<br>Members<br>Dropped | Gain/<br>Loss<br>Members |
|-----------|--------------|------------------|------------------------|----------------|--------------------|----------------------|---------------------|--------------------------|-----------------------------|--------------------------|
| 2014-2015 | 5            | -10              | -5                     | 1072           | 154                | 50                   | 47                  | 1323                     | -1261                       | 62                       |
| 2015-2016 | 9            | -5               | 4                      | 1019           | 340                | 54                   | 32                  | 1445                     | -1334                       | 111                      |
| 2016-2017 | 9            | -5               | 4                      | 1886           | 350                | 48                   | 23                  | 2307                     | -1394                       | 913                      |
| 2017-2018 | 4            | -9               | -5                     | 1102           | 112                | 69                   | 18                  | 1301                     | -1212                       | 89                       |
| 2018-2019 | 8            | -7               | 1                      | 1040           | 306                | 60                   | 17                  | 1423                     | -1592                       | -169                     |
| Average   | 7            | -7               | 0                      | 1224           | 252                | 56                   | 27                  | 1560                     | -1359                       | 201                      |