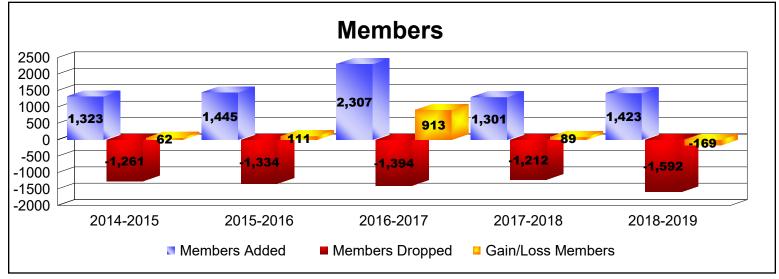

## As of June 2019 Cumulative

| Year      | New<br>Clubs | Dropped<br>Clubs | Gain/<br>Loss<br>Clubs | New<br>Members | Charter<br>Members | Reinstate<br>Members | Transfer<br>Members | Total<br>Member<br>Added | Total<br>Members<br>Dropped | Gain/<br>Loss<br>Members |
|-----------|--------------|------------------|------------------------|----------------|--------------------|----------------------|---------------------|--------------------------|-----------------------------|--------------------------|
| 2014-2015 | 5            | -10              | -5                     | 1072           | 154                | 50                   | 47                  | 1323                     | -1261                       | 62                       |
| 2015-2016 | 9            | -5               | 4                      | 1019           | 340                | 54                   | 32                  | 1445                     | -1334                       | 111                      |
| 2016-2017 | 9            | -5               | 4                      | 1886           | 350                | 48                   | 23                  | 2307                     | -1394                       | 913                      |
| 2017-2018 | 4            | -9               | -5                     | 1102           | 112                | 69                   | 18                  | 1301                     | -1212                       | 89                       |
| 2018-2019 | 8            | -7               | 1                      | 1040           | 306                | 60                   | 17                  | 1423                     | -1592                       | -169                     |
| Average   | 7            | -7               | 0                      | 1224           | 252                | 56                   | 27                  | 1560                     | -1359                       | 201                      |